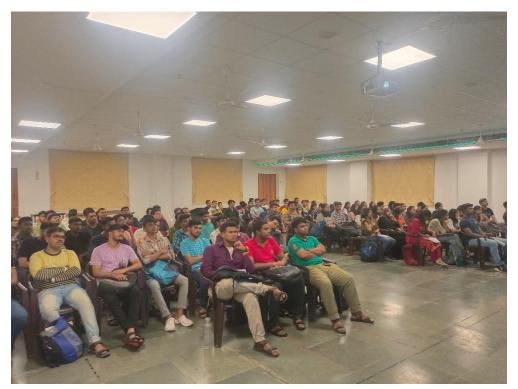

#### Training photo Day 1

Trainers name:-

Technical skill Trainers-Technical Expert

Aptitude Trainer:-Aptitude Expert

| Name Of The Department                        | Total No Student Present |
|-----------------------------------------------|--------------------------|
| Computer Engineering                          | 09                       |
| Electronics and Telecommunication Engineering | 04                       |
| Mechanical Engineering                        | 12                       |
|                                               |                          |
| Electrical Engineering                        | 77                       |