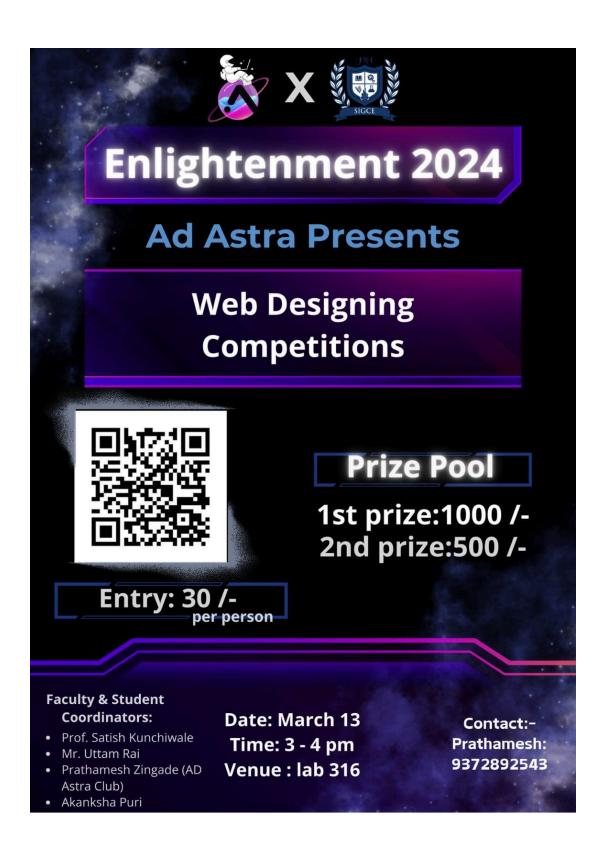

# ENLIGHTENMENT 2024 <u>Tech Fest Event</u>

# **Report**

| Name of Event                     | : | Web Designing Using Figma                                                                                                                                                                                                                                                                                                          |  |  |
|-----------------------------------|---|------------------------------------------------------------------------------------------------------------------------------------------------------------------------------------------------------------------------------------------------------------------------------------------------------------------------------------|--|--|
| Date                              | : | 13/03/2024                                                                                                                                                                                                                                                                                                                         |  |  |
| Time                              | : | 1.00 – 3.00 PM                                                                                                                                                                                                                                                                                                                     |  |  |
| Venue                             | : | Lab 316                                                                                                                                                                                                                                                                                                                            |  |  |
| No. of Participants               | : | 09                                                                                                                                                                                                                                                                                                                                 |  |  |
| Students<br>Coordinators          | : | <ol> <li>Prathamesh Zingade</li> <li>Akanksha Puri</li> <li>Sandesh Bramhane</li> </ol>                                                                                                                                                                                                                                            |  |  |
| <b>Faculty Coordinators</b>       | : | <ol> <li>Prof. Satish Kuchiwale</li> <li>Mr. Uttam Rai</li> </ol>                                                                                                                                                                                                                                                                  |  |  |
| Judges Name                       | : | <ol> <li>Prof. Sarita Khedikar</li> <li>Prof. Satish Kuchiwale</li> </ol>                                                                                                                                                                                                                                                          |  |  |
| Short Description about the event | : | Competition where students showcased their creativity using Figma and designed how a website should look to compete with each other. They were given two problem statements each having the same complexity and challenge and a time limit of 2 hours. And guess what! They nailed the competition with creativity and uniqueness. |  |  |
| <b>Activity Objectives</b>        | : | 1. To create attractive, user-friendly web pages                                                                                                                                                                                                                                                                                   |  |  |

|                           |                                                                                                                                | 2. To understand the role of User experience, user interface, |                                                            |                 |                |            |  |
|---------------------------|--------------------------------------------------------------------------------------------------------------------------------|---------------------------------------------------------------|------------------------------------------------------------|-----------------|----------------|------------|--|
|                           |                                                                                                                                | and v                                                         | and visual design.                                         |                 |                |            |  |
|                           |                                                                                                                                | 3. To de                                                      | To design web effectively and efficiently                  |                 |                |            |  |
|                           | :                                                                                                                              | 1. Desig                                                      | gn a web for sp                                            | pecific need or | n societal and | industrial |  |
|                           |                                                                                                                                | aspec                                                         | ets.                                                       |                 |                |            |  |
| <b>Activity Outcome</b>   | Activity Outcome  2. Demonstrate presentation skills for web design 3. Enhancing the designing skills using open source tools. |                                                               |                                                            |                 |                |            |  |
|                           |                                                                                                                                |                                                               |                                                            |                 |                | ce tools.  |  |
|                           |                                                                                                                                | 4. Plug ins of graphic designers for web design features      |                                                            |                 |                |            |  |
|                           | Design an AI based story telling website having two                                                                            |                                                               |                                                            |                 |                |            |  |
|                           |                                                                                                                                | landii                                                        | landing page and homepage where stories will be visible or |                 |                |            |  |
|                           |                                                                                                                                | generated with either textual or visually                     |                                                            |                 |                |            |  |
|                           |                                                                                                                                | a. Landing page                                               |                                                            |                 |                |            |  |
|                           |                                                                                                                                | b. Homepage                                                   |                                                            |                 |                |            |  |
| <b>Problem Statements</b> |                                                                                                                                | 2. Design a Technology Consultancy page that takes input the  |                                                            |                 |                |            |  |
|                           |                                                                                                                                | user                                                          | requirements                                               |                 | , , ,          | 1          |  |
|                           |                                                                                                                                |                                                               | •                                                          | the page to ta  |                |            |  |
|                           |                                                                                                                                | -                                                             | ow the recomm                                              |                 | . r            |            |  |
|                           |                                                                                                                                |                                                               | out page                                                   |                 |                |            |  |
|                           |                                                                                                                                | b. Recommendation page                                        |                                                            |                 |                |            |  |
| PO Attainment             | :                                                                                                                              | PO2                                                           | PO3                                                        | PO4             | PO5            | PO6        |  |
| Percentage                | :                                                                                                                              | 88.89                                                         | 83.33                                                      | 83.33           | 94.44          | 88.89      |  |
| Attainment Level          | •                                                                                                                              |                                                               |                                                            |                 |                |            |  |
| 7 tttullilliont Level     | •                                                                                                                              | 3                                                             | 3                                                          | 3               | 3              | 3          |  |